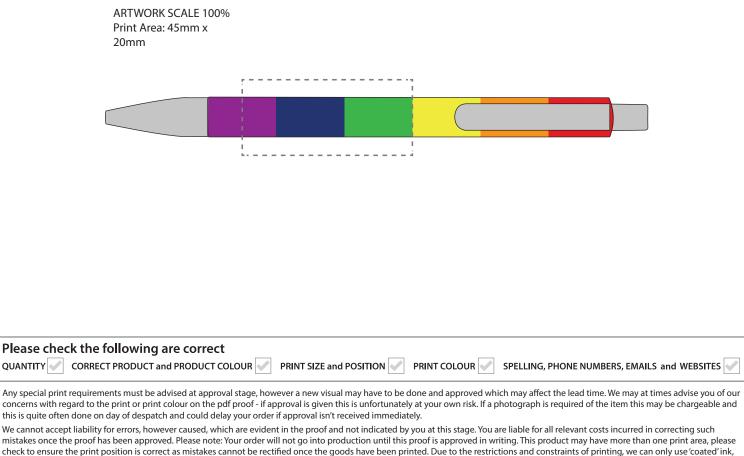

## **Artwork Approval**

| Your Ref:      | Quantity: | Product Code: TPC980904                     |
|----------------|-----------|---------------------------------------------|
| Our Ref:       | Version:  | Product Colour: RAINBOW                     |
| PRODUCT NOTES: |           | We stock this item in the following colours |

The dashed line is to demonstrate print area and will not appear on your printed item

## PANTONE REFERENCE(S)

PRINTING CONCERNS:

ACTUAL ARTWORK SIZE:

mistakes once the proof has been approved. Please note: Your order will not go into production until this proof is approved in writing. This product may have more than one print area, please check to ensure the print position is correct as mistakes cannot be rectified once the goods have been printed. Due to the restrictions and constraints of printing, we can only use 'coated' ink, therefore your pantone reference will need to be a 'C' code. Please double check the pantone colour against a coated pantone book before approving the artwork. The colour and texture of a product can also have an effect on the final print colour.